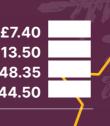

#### Smoked Salmon

| Sliced 100g                      | £7.40  |  |
|----------------------------------|--------|--|
| Sliced 200g                      | £13.50 |  |
| Whole Side Sliced 900g           | £48.35 |  |
| Oak Roast Salmon Whole Side 900g | £44.50 |  |
|                                  |        |  |