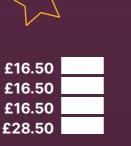

#### **Yorkshire Beef**

|                                             | Serves |           |  |
|---------------------------------------------|--------|-----------|--|
| Classic Beef Wellington<br>with Diane sauce | 8      | £110      |  |
| Fillet of Beef                              |        | £65.45/kg |  |
| 28 Day Rib of Beef on the                   | Bone   | £22.50/kg |  |
| Sirloin of Beef                             |        | £32.50/kg |  |
| Topside of Beef                             |        | £16.50/kg |  |
|                                             |        |           |  |