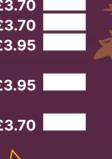

#### **Traditional Pâtés**

| Chicken Liver with Pork & Brandy 120g<br>Duck with Poached Plum 120g<br>Venison with Pancetta | £3.7<br>£3.7<br>£3.9 |
|-----------------------------------------------------------------------------------------------|----------------------|
| & Scotch Whisky 120g<br>Smoked Salmon with Crème Fraiche<br>& Dill 115g                       | £3.9                 |
| Mushroom with Madeira Wine<br>& Truffle Oil 120g                                              | £3.7                 |